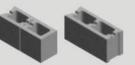

### ASIAN HOLLOW BLOCK

### Stronger. Lighter. Better.

Asian Hollow Blocks are Concrete Blocks from the house of Asian Concreto with two or more hollow cavities that can be further reinforced making them the ideal material to build both load-bearing and non-load bearing wall structures.

### Specifications:

| Parameters                   | Dimensions      |
|------------------------------|-----------------|
| Hollow Block (in)            | 4/6/8           |
| Length (mm)                  | 390             |
| Height (mm)                  | 190             |
| Thickness (mm)               | 100 / 150 / 200 |
| Blocks/m²                    | 13.49           |
| Compressive Strength (N/mm²) | ≥ 7.5           |
| Blocks/sqft                  | 1.25            |
|                              |                 |

8" Hollow Blocks