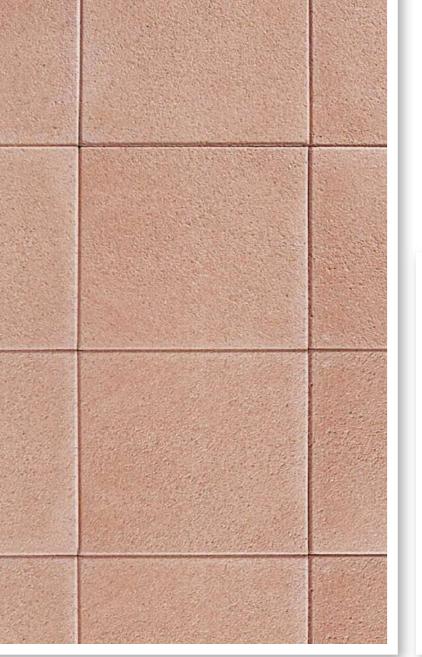

### Laying Patterns:

|     | П   | T  | Ш   | Т  |     |
|-----|-----|----|-----|----|-----|
|     |     |    |     |    |     |
|     |     |    |     |    |     |
|     |     |    |     | 12 |     |
|     |     |    |     |    |     |
|     |     |    |     |    |     |
| ++- | +++ |    | +++ | ++ | +   |
|     |     | ++ |     | ++ |     |
| ++- | +++ | ++ | +++ | ++ |     |
| ++  | +++ | ++ | +++ | ++ | +++ |
| ++  | +++ | ++ | +++ | ++ |     |
|     |     | ++ | 111 | ++ | ++  |
|     |     |    |     |    |     |
| Ħ   | +++ | ++ | +++ | ++ | ++  |