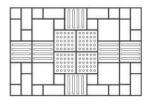

### Laying Patterns:

|     | П   | T  | Ш   | Т  |     |
|-----|-----|----|-----|----|-----|
|     |     |    |     |    |     |
|     |     |    |     |    |     |
|     |     |    |     | 12 |     |
|     |     |    |     |    |     |
|     |     |    |     |    |     |
| ++- | +++ |    | +++ | ++ | +   |
|     |     | ++ |     | ++ |     |
| ++- | +++ | ++ | +++ | ++ |     |
| ++  | +++ | ++ | +++ | ++ | +++ |
| ++  | +++ | ++ | +++ | ++ |     |
|     |     | ++ | 111 | ++ | ++  |
|     |     |    |     |    |     |
| Ħ   | +++ | ++ | +++ | ++ | ++  |