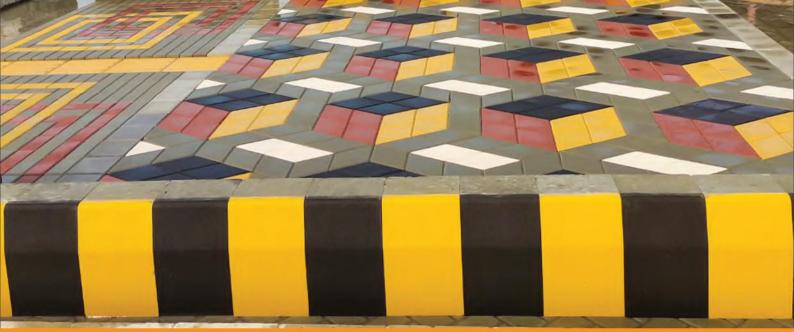

tremely cost-effective and specially designed to save vehicles from grazing themselves against the edge of a pavement or carriageway.

The kerb stones have a sloping back profile which provides this protection. Their inherent shape also allows road rollers to operate right against the edge of pavements without damaging the kerb surface.

### ASIAN KERBSTONE

\_\_Bull-Nosed Kerb Stone \_\_\_\_\_

200 mm

Bull-Nosed Kerb Stones provide a soft-edge restraint to the kerb stone while maintaining a 90° angle with the ground. Due to its smooth, curved edge, Bull-Nosed Kerb Stone is suitable for a variety of applications with the aim of providing definition.

Bull-Nosed Kerb Stone is apt for driveways in residential schemes and commercial applications where strength and durability are essential.



### Special Features:

- High dimensional accuracy
- Extreme strength
- Flawless finish
- Low water absorption

### Advantages:

- Remarkable longevity and value retention
- Fewer joints, aesthetically pleasing
- Reduced blackening
- Cost-effective
- Low maintenance

### Where to be used:

Roadways | Pathways | Bordering Pathways | Bordering Steps | Bordering Flowerbeds

### Colour Range:



### Specifications:

### For both Half-Battered Kerb Stone & Bull-Nosed Kerb Stone

| Parameters                   | Dimensions         |
|------------------------------|--------------------|
| Length (mm)                  | 250/300/300        |
| Breadth (mm)                 | 200 / 200 / 165    |
| Height (mm)                  | 380 / 350 / 325    |
| Kerbs/rm                     | 4 / 3.33 / 3.33