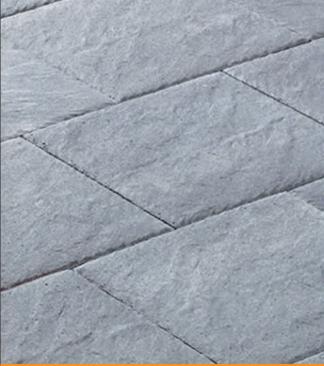

# ASIAN INTERLOCK

-Inter-Locked Paving Stone -

### **ASIAN INTERLOCK** Inter-Locked Paving Stone

### Inter Locked and Good Looking

Asian Interlock brings forth the utility of design and effotless aesthetics. These pavers are perfect for creating a strong foundation for your walkways that look good at the same time.