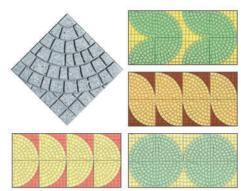

### Multifaceted. Spectacular. Artistic.

Asian Arena paving tiles come with a quarter of concentric circular design. If a complementary set of four such tiles are arranged, a fully circular design would be derived.

The tiles can be arranged in a large number of patterns to derive a huge range of geometric designs and make your walkway truly spectacular. Asian Arena paving tiles are the perfect choice to give your space great aesthetic appeal.