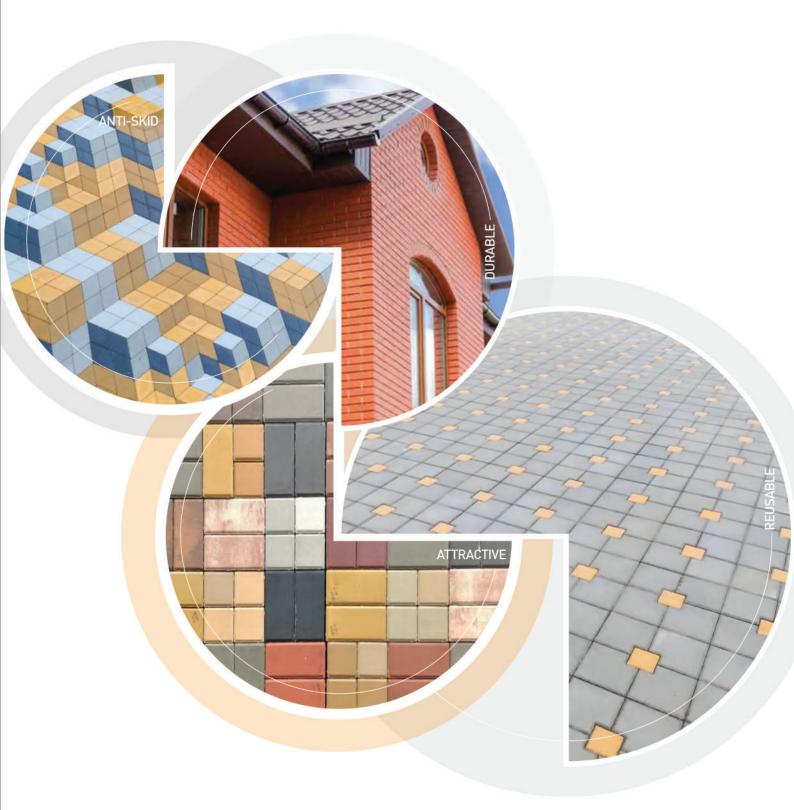

Asian Concreto's stylish and modern outdoor paving solutions create features which enhance a building's landscape. Further more, latest technologies and practices are incorporated to create products that are a cut above the rest.

Asian Concreto's, first commitment is to provide quality products through prompt delivery, followed by active involvement until project completion.

STRIKING

DURABLE

ENVIRONMENT FRIENDLY