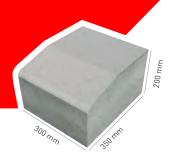

### Specifications:

| Dimensions      |
|-----------------|
| 230             |
| 55 / 70         |
| 110             |
| 718.65 / 564.65 |
| 20.35 / 15.99   |
| ≥45 /≥ 50       |
|                 |