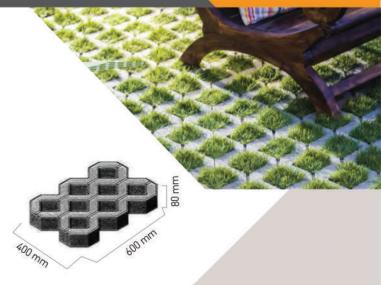

### ASIAN GRASS PAVERS

Grass Paving Stone -

### ASIAN GRASS PAVERS Grass Paving Stone

Grass Pavers are eco-friendly with a high degree of water permeability allowing for lush green landscaping and beautification.

### Specifications:

| Parameters                   | Dimensions |
|------------------------------|------------|
| Length (mm)                  | 600        |
| Width (mm)                   | 400        |
| Thickness (mm)               | 80         |
| Pavers/m <sup>2</sup>        | 4.16       |
| Pavers/ft <sup>2</sup>       | 0.39       |
| Compressive Strength (N/mm²) | ≥ 50       |