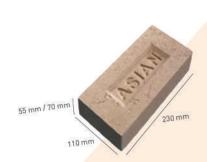

# ASIAN BRICKS Machine Made Brick

### Consistent, Durable, Eco-Friendly,

Asian Bricks are Concrete Bricks, the perfect choice to build a range of both load-bearing and non-load-bearing walls because of its great strength, durability and consistent dimensional accuracy.

### Specifications:

| Dimensions      |
|-----------------|
| 230             |
| 55 / 70         |
| 110             |
| 718.65 / 564.65 |
| 20.35 / 15.99   |
| ≥45 /≥ 50       |
|                 |