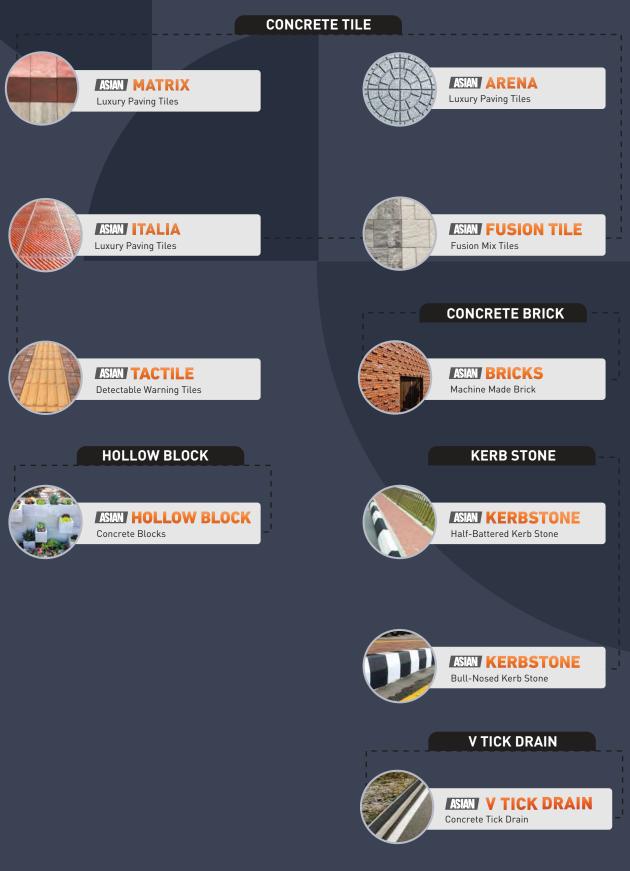

### Load Factor:

-Luxury Paving Tiles -

### ASIAN ARENA Luxury Paving Tiles

– Luxury Paving Tiles

# ASIAN FUSION TILE

Hun

State.

-Fusion Mix Tiles-

– Detectable Warning Tiles -

## ASIAN BRICKS

III ATATIN

- Machine Made Brick -

### Laying Pattern:

– Concrete Blocks –

### ASIAN KERBSTONE

- Half-Battered Kerb Stone \_\_\_\_

Half-Battered Kerb Stones are the most popular variety of kerb stones in the world. They are extremely cost-effective and specially designed to save vehicles from grazing themselves against the edge of a pavement or carriageway.

## ASIAN V TICK DRAIN