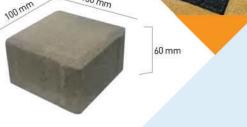

Dimensions

100

100

60

100

9.29

> 45

### Specifications:

Parameters

Length (mm)

\_ Square Paving Stone \_\_