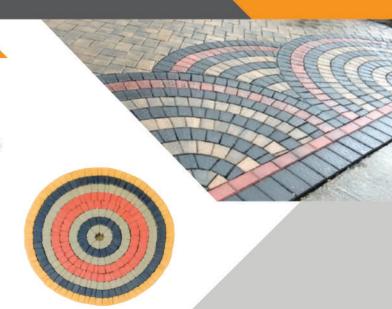

### Multifaceted. Spectacular. Artistic.

Asian Arena paving tiles come with a quarter of concentric circular design. If a complementary set of four such tiles are arranged, a fully circular design would be derived.

The tiles can be arranged in a large number of patterns to derive a huge range of geometric designs and make your walkway truly spectacular. Asian Arena paving tiles are the perfect choice to give your space great aesthetic appeal.