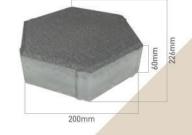

### ASIAN HEXAGON

\_\_\_HEXAGONAL PAVING STONE\_\_

### **ASIAN HEXAGON** Hexagonal Paving Stone

### Interlocking. Super-Strong. Low-Maintenance.

Asian Hexagon is a hexagonal paver used to create a solid, strong base through intricate interlocking of plain vertical faces. The simplicity of the Hexagon Paving Stone's shape, derived from Nature itself, creates a surface of effortless beauty, and helps render dust and slush-free aesthetically pleasant surroundings.

Pa

Le

Wi

| ecifications: |                   |
|---------------|-------------------|
| arameters     | Dimensions        |
| ength (mm)    | 226               |
| idth (mm)     | 200               |
| ickness (mm)  | 50 / 60 / 70 / 80 |

|  | Thickness (mm)         | 50 / 60 / 70 / 80 |
|--|------------------------|-------------------|
|  | Pavers/m²              | 29.85             |
|  | Pavers/ft <sup>2</sup> | 2.77              |
|  |                        |                   |