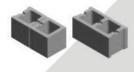

### ASIAN HOLLOW BLOCK

### Stronger. Lighter. Better.

Asian Hollow Blocks are Concrete Blocks from the house of Asian Concreto with two or more hollow cavities that can be further reinforced making them the ideal material to build both load-bearing and non-load bearing wall structures.

### Specifications:

| Parameters                   | Dimensions      |
|------------------------------|-----------------|
| Hollow Block (in)            | 4/6/8           |
| Length (mm)                  | 390             |
| Height (mm)                  | 190             |
| Thickness (mm)               | 100 / 150 / 200 |
| Blocks/m²                    | 13.49           |
| Compressive Strength (N/mm²) | ≥ 7.5           |
| Blocks/sqft                  | 1.25            |
|                              |                 |

### 6" Hollow Blocks

4" Hollow Blocks