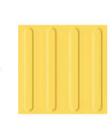

### ASIAN TACTILE

**Detectable Warning Tiles** 

### Robust. Seamless. Matchless.

Asian Tactiles have robust ridges and dots to guide the visually impaired safely to their desired destination. The tiles assist in giving directional guide to people walking or in wheel chairs. Following international standards, Asian Tactiles are primarily manufactured in yellow color and are used in diverse applications.

### Ridge Design