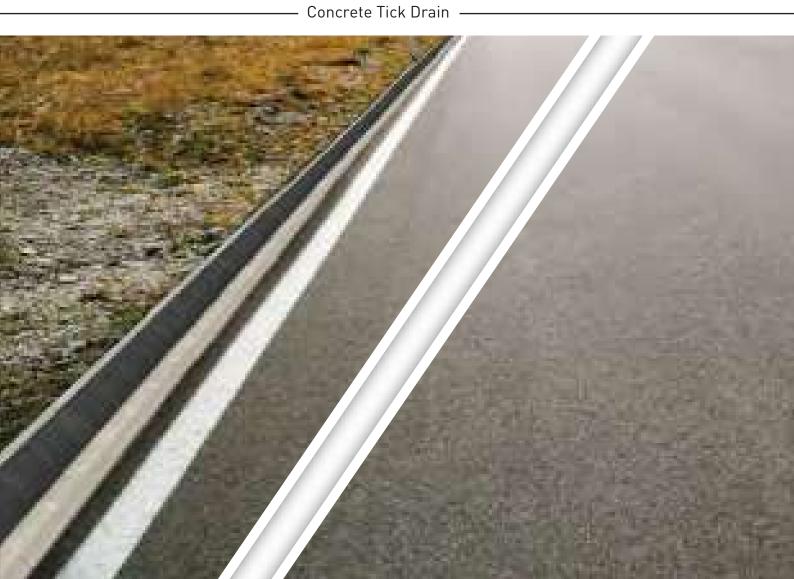

## ASIAN V TICK DRAIN

### V TICK DRAIN

IN MARRIE

**Concrete Tick Drain** 

### Easy Installation. Super-Strong. Hydraulic Efficient Flow

Precast 'V-Shape' drain is the solution for faster & smarter way of providing effective & efficient drainage to minimise the hazards associated with excessive surface water.

### Special Features:

- High dimensional accuracy
- Easy installation
- Extreme strength
- Flawless finish

### Where to be used:

Hilly Roads | Highways | Driveways | Industrial Drainage

Colour Range:

Laying Patterns:

### Specifications:

| Parameters                   | Dimensions |  |
|------------------------------|------------|--|
| Length (mm)                  | 300        |  |
| Width (mm)                   | 499.50     |  |
| Thickness (mm)               | 75         |  |
| V Drain/rm                   | 3.33       |  |
| V Drain/rft                  | 1.02       |  |
| Compressive Strength (N/mm²) | ≥ 50       |  |