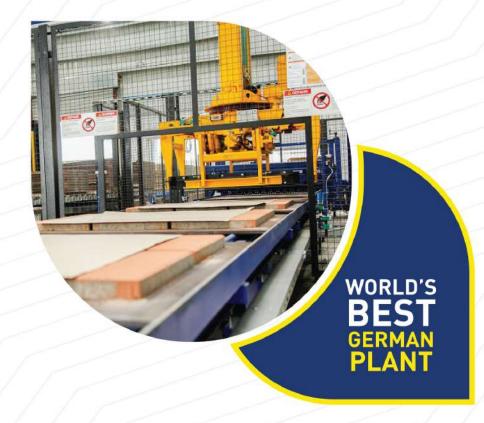

The entire state-of-the-art plant, imported from Masa AG, Germany, is the most modern and the largest in Nepal. A completely computerized plant, with unique systems, produces products of high strength and fine finishes. The plant also has a completely automatic curing system and machinery to produce unique & top quality products.

Asian Concreto's state-of-the-art plant (entire plant) imported from Masa AG, Germany, is the most modern and the largest in Nepal. Masa, together with its subsidiaries, designs and manufactures plant and machinery for the building material industry. It offers the same for manufacturing concrete blocks, concrete slabs, autoclaved aerated concrete (AAC) blocks, reinforced AAC elements, sand lime bricks, and sand lime elements; kerbstone presses for manufacturing compacted concrete elements; and mixing and dosing plants. The company also offers machines and plants for the production of concrete stones, hollow blocks, paving stones, and kerbstones; and handling systems.

### ORLD'S BEST GERMAN

INDIA SALES OFFICE: Plot No. 84, Palm Paradise, Ramgarh Taal, Gorakhpur, UP, India Phone: +91-8127585858

ASIAN CONCRETO PVT. LTD.