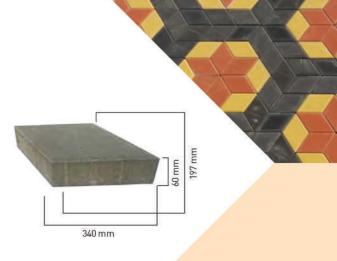

### Specifications:

200 mm

| Parameters                                | Dimensions |
|-------------------------------------------|------------|
| Length (mm)                               | 200        |
| Width (mm)                                | 165        |
| Thickness (mm)                            | 50/80      |
| Pavers/m²                                 | 36.23      |
| Pavers/ft <sup>2</sup>                    | 3.37       |
| Compressive Strength (N/mm <sup>2</sup> ) | ≥ 40 /≥ 50 |

80 mm

165 mm