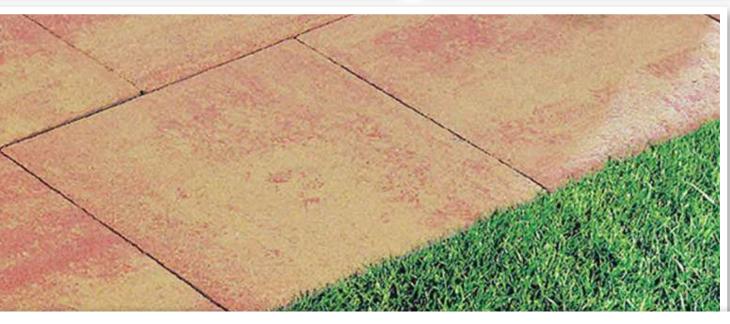

### ASIAN RECTANGULAR

– Rectangular Paving Stone -

## ASIAN RECTANGULAR

### Timeless. Reliable. Versatile.

Rectangular Paving Stones are the simplest and most widely used Rectangular Pavers available. Such pavers have been in use since the time of ancient Romans. Over the years, they have acquired the stature of a timeless classic and become popular due to their versatility and operational convenience.

Rectangular Paving Stones can also be laid out in a variety of patterns for spectacular visual appeal and a high degree of resistance to loads, wear and mechanical damage