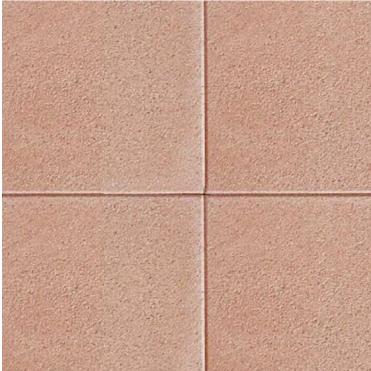

### Specifications:

Parameters

Length (mm)

\_ Square Paving Stone \_\_

### ASIAN SQUARE Square Paving Stone

### Simple and Timeless

Asian Square stands out due to the simplicity of its style. These uniform, square shaped pavers are perfectto give you strong foundation while maintaining a timeless appeal.