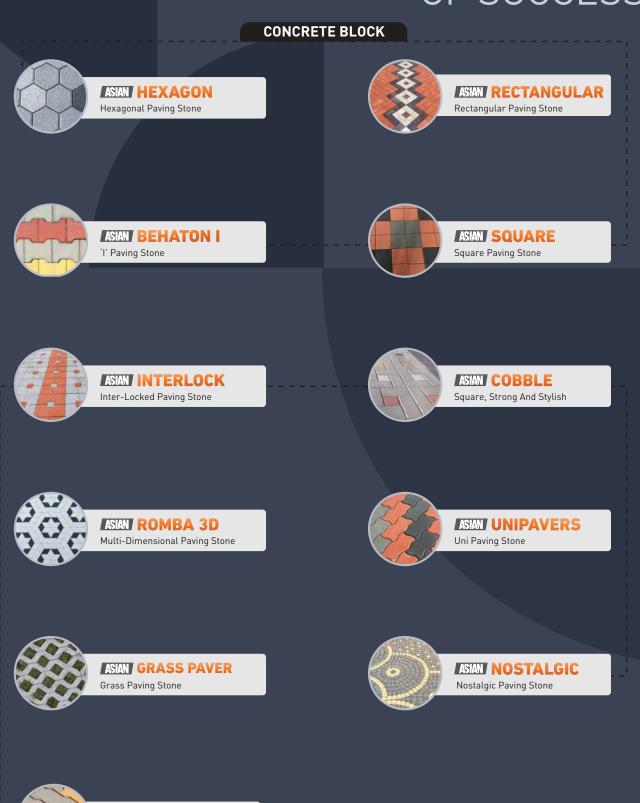

### OUR PRODUCT LINE

### TheBuilding Blocks

# **OF SUCCESS**

ASIAN ZIGZAG

Zigzag Paving Stone

### ASIAN HEXAGON

\_\_\_HEXAGONAL PAVING STONE\_\_

### ASIAN RECTANGULAR

– Rectangular Paving Stone -

# ASIAN INTERLOCK

-Inter-Locked Paving Stone -

# ASIAN COBBLE

– Square, Strong and Stylish -

5 4 18 40

## ASIAN UNIPAVERS

– Uni Paving Stone

### ASIAN ROMBA 3D

—— Multi-Dimensional Paving Stone –

### ASIAN GRASS PAVERS

Grass Paving Stone -

### ASIAN NOSTALGICI

— Nostalgic Paving Stone -