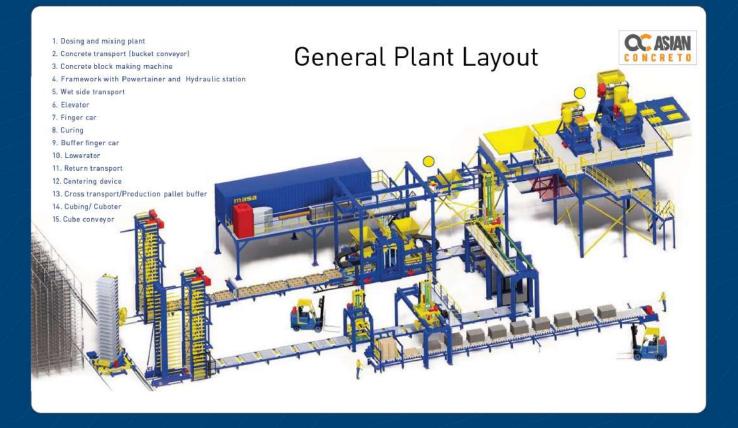

Asian Concreto's state-of-the-art plant (entire plant) imported from Masa AG, Germany, is the most modern and the largest in Nepal. Masa, together with its subsidiaries, designs and manufactures plant and machinery for the building material industry. It offers the same for manufacturing concrete blocks, concrete slabs, autoclaved aerated concrete (AAC) blocks, reinforced AAC elements, sand lime bricks, and sand lime elements; kerbstone presses for manufacturing compacted concrete elements; and mixing and dosing plants. The company also offers machines and plants for the production of concrete stones, hollow blocks, paving stones, and kerbstones; and handling systems.

The concrete block making plants made by Masa are generally structured as follows: The different materials required, go from the aggregate silos via transport systems to the dosing and mixing plant. It produces high-quality concrete which is designed to meet the individual customer demands and is adapted to the available raw materials. Depending on the product, recipe is set, the concrete is then conveyed to the block making machine. This then compacts the concrete in a mold using a combination of pressure and vibration. The fresh concrete products go to product pallets via a conveying system, then pass through an optional quality assurance system, into the curing chamber.

After the curing process, the products are combined to form a pack of blocks or bundles using a Cuboter and are transported to stock- yard by forklifts. The used production pallets are returned to the block making machine.

### Advantages

- Pavers produced in a Masa Plant factory ensures blocks with consistent quality and high dimensional accuracy.
- >> Good quality of blocks ensure durability of pavements, when constructed to specifications.
- » Masa Plants have higher tolerance to deflections without structural failure.
- » Masa Plants do not require longer curing, and so can be transported shortly after production.
- >> Masa Plants use highly sophisticated equipment with lesser human interference.
- >> Fully Programmed Logic Controlled weigh batching, mixing and moulding of products on pallets.
- » Strapping of cubed material.
- » Attractive finish.
- » Maintenance of a Masa Plant is easy and simple.
- Use of coloured blocks facilitates permanent traffic markings, and different areas can be demarcated by color code.