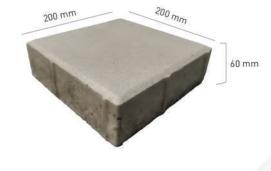

### Specifications:

| Parameters                   | Dimensions |
|------------------------------|------------|
| Length (mm)                  | 200        |
| Width (mm)                   | 200        |
| Thickness (mm)               | 60         |
| Pavers/m <sup>2</sup>        | 26.66      |
| Pavers/ft <sup>2</sup>       | 2.48       |
| Compressive Strength (N/mm²) | ≥ 45       |