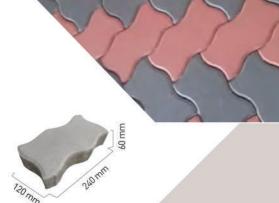

| 120 mm          |            |
|-----------------|------------|
| Specifications: |            |
| Parameters      | Dimensions |
| Length (mm)     | 240        |
| Width (mm)      | 120        |

| Width (mm)                   | 120   |
|------------------------------|-------|
| Thickness (mm)               | 60    |
| Pavers/m <sup>2</sup>        | 34.72 |
| Pavers/ft <sup>2</sup>       | 3.23  |
| Compressive Strength (N/mm²) | ≥ 45  |