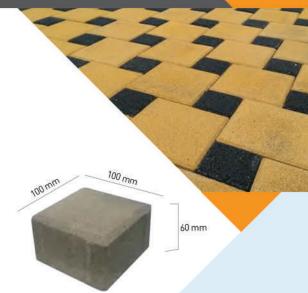

### ASIAN SQUARE Square Paving Stone

### Simple and Timeless

Asian Square stands out due to the simplicity of its style. These uniform, square shaped pavers are perfectto give you strong foundation while maintaining a timeless appeal.