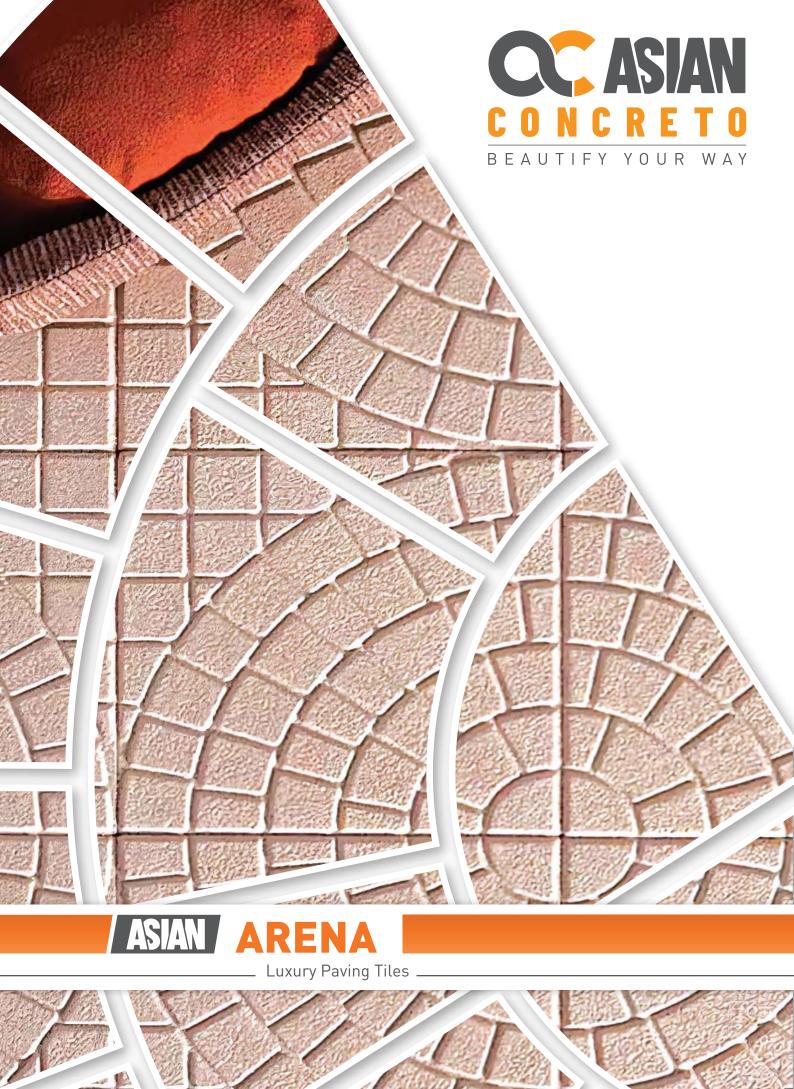

### ASIAN ARENA Luxury Paving Tiles

### Multifaceted. Spectacular. Artistic.

Asian Arena paving tiles come with a quarter of concentric circular design. If a complementary set of four such tiles are arranged, a fully circular design would be derived.

The tiles can be arranged in a large number of patterns to derive a huge range of geometric designs and make your walkway truly spectacular. Asian Arena paving tiles are the perfect choice to give your space great aesthetic appeal.

Port de la la

- Made in state-of-the-art Automated Plant with technology from Germany
- First-rate material
- Large range of design possibilities
- Variety of colours

Where to be used:

Walkways | Garden Areas | Patios | Parks | Pool Decks