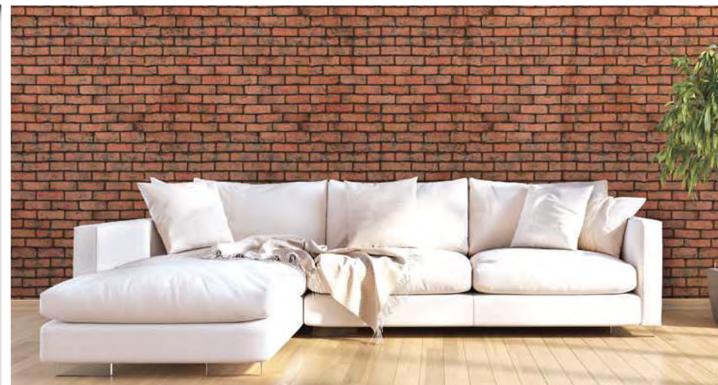

## ASIAN BRICKS

III ATATIN

- Machine Made Brick -

# ASIAN BRICKS Machine Made Brick

### Consistent, Durable, Eco-Friendly,

Asian Bricks are Concrete Bricks, the perfect choice to build a range of both load-bearing and non-load-bearing walls because of its great strength, durability and consistent dimensional accuracy.