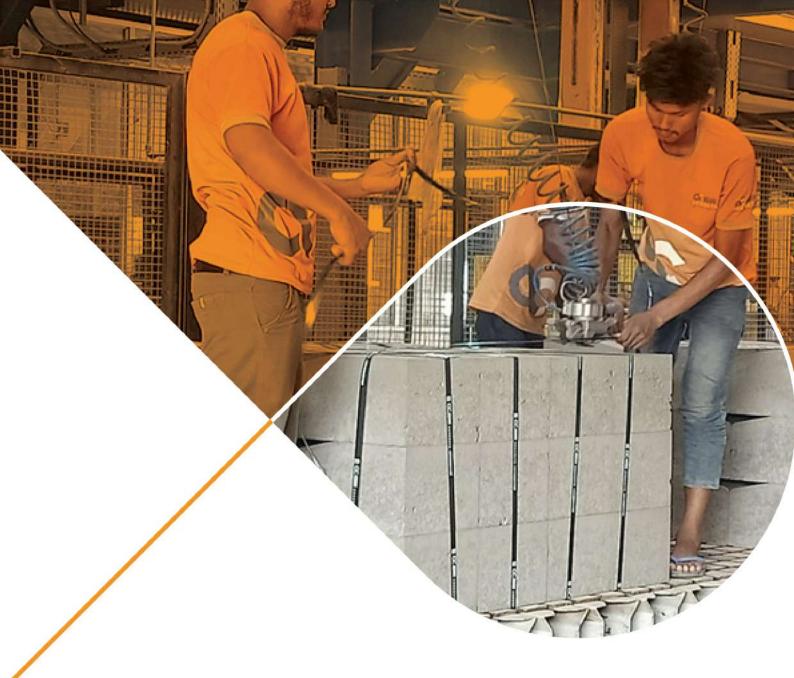

The concrete block making plants made by Masa are generally structured as follows: The different materials required, go from the aggregate silos via transport systems to the dosing and mixing plant. It produces high-quality concrete which is designed to meet the individual customer demands and is adapted to the available raw materials. Depending on the product, recipe is set, the concrete is then conveyed to the block making machine. This then compacts the concrete in a mold using a combination of pressure and vibration. The fresh concrete products go to product pallets via a conveying system, then pass through an optional quality assurance system, into the curing chamber.

After the curing process, the products are combined to form a pack of blocks or bundles using a Cuboter and are transported to stock- yard by forklifts. The used production pallets are returned to the block making machine.

### Advantages

- Pavers produced in a Masa Plant factory ensures blocks with consistent quality and high dimensional accuracy.
- >> Good quality of blocks ensure durability of pavements, when constructed to specifications.
- » Masa Plants have higher tolerance to deflections without structural failure.
- » Masa Plants do not require longer curing, and so can be transported shortly after production.
- >> Masa Plants use highly sophisticated equipment with lesser human interference.
- >> Fully Programmed Logic Controlled weigh batching, mixing and moulding of products on pallets.
- » Strapping of cubed material.
- » Attractive finish.
- » Maintenance of a Masa Plant is easy and simple.
- Use of coloured blocks facilitates permanent traffic markings, and different areas can be demarcated by color code.